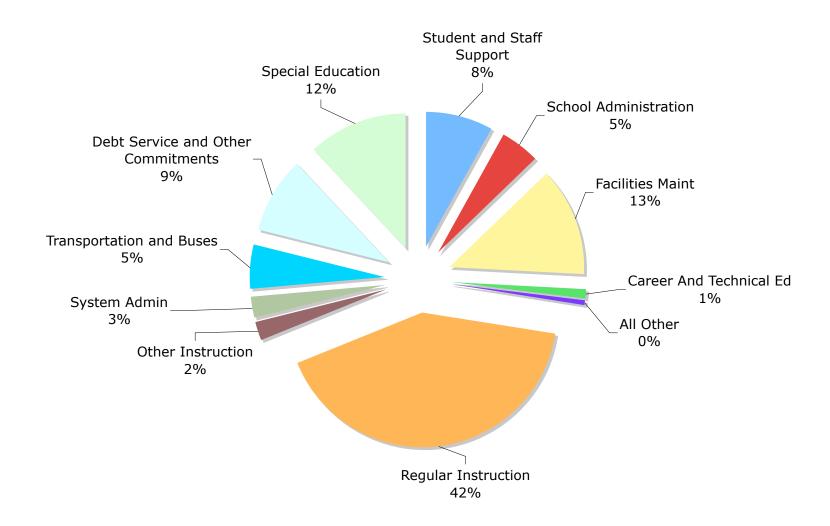

# **Budget Adjustments 2010-2011**

|                                                                                                                                                                                | Decreases   | Increases |
|--------------------------------------------------------------------------------------------------------------------------------------------------------------------------------|-------------|-----------|
| Article 1: Student and Staff Support Health Services - Restructure of Delivery Model                                                                                           | (\$29,445)  |           |
| Improvement of Instruction - Tuition Reimbursement Library Services - Reduction of Ed Tech Support                                                                             | (\$16,258)  | \$31,284  |
| Technology - High School Laptop Purchase Program                                                                                                                               | (\$10,230)  | \$84,856  |
| Article 2: School Administration Restructure of Principals ( Pownal and Mast Landing) and Secretary Support Staff - Additional Retirement funds of \$23,270 in Stimulus Budget | (\$64,137)  |           |
| Article 3: Facilities Maintenance                                                                                                                                              |             |           |
| Durham Community - Geo-Thermal Restructure/Utility Increases                                                                                                                   |             | \$76,732  |
| Capital Improvement Plan - (some offsetting revenue from fund balance) - Includes conversion to Natural Gas                                                                    |             | \$258,558 |
| Article 4: Career and Technical Education MVR10                                                                                                                                | (\$3,398)   |           |
|                                                                                                                                                                                | , , ,       |           |
| Article 5: All Other Expenditures School Nutrition - Staff Changes - Purchasing Restructure -                                                                                  |             |           |
| Revenue Increases                                                                                                                                                              | (\$173,702) |           |
| Article 6: Regular Instruction                                                                                                                                                 |             |           |
| Staff Changes (some due to retirements in 09-10) -Additional                                                                                                                   |             |           |
| Retirement funds of \$185,300 in Stimulus Budget                                                                                                                               | (\$165,715) |           |
| Secondary Tuition - Choice Student                                                                                                                                             | (\$150,273) |           |
| - \$165,074 in Stimulus Budget Contingency - (offsetting revenue from fund balance)                                                                                            |             | \$160,000 |
| Contingency - (orrsetting revenue from rund barance)                                                                                                                           |             | \$100,000 |
| Article 8: System Administration                                                                                                                                               |             |           |
| Reduction due to consolidated services                                                                                                                                         | (\$16,373)  |           |
| Article 9: Transportation and Buses                                                                                                                                            |             |           |
| Increase in Ed Tech Support to ride buses                                                                                                                                      |             | \$24,937  |

| Article 10: Debt Service and Other Commitments  Durham Community - 1st year Principal Payment     |             | \$813,506 |
|---------------------------------------------------------------------------------------------------|-------------|-----------|
| Other Debt Reductions                                                                             | (\$26,610)  |           |
| Article 11: Special Education                                                                     |             |           |
| Reduction of Outside Placements due to student needs                                              | (\$108,402) |           |
| Restructure of Resource Room Program                                                              | (\$92,146)  |           |
| Restructure of Self Contained Program                                                             |             | \$66,340  |
| Restructure of Delivery Models from Contract Services \$45,011 in Stimulus Budget for Retirements | (\$16,897)  |           |