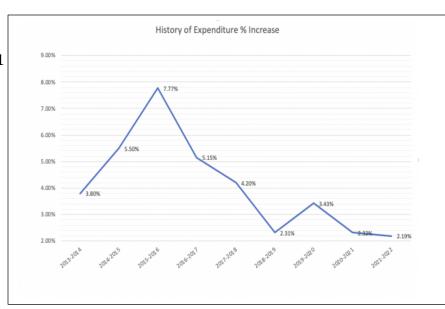

## Budget Overview for RSU5 FY22 March 10, 2021

Proposed Budget: \$35,751,723
Current Budget: \$34,984,700
Difference: \$767,023

Expenditure Increase: 2.19% Tax Impact: 4.94%