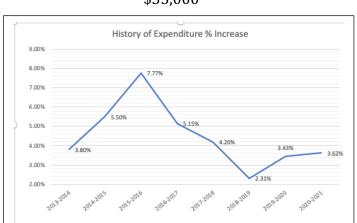

### PROPOSED CUTS/SAVINGS

| <ul> <li>Transportation Savings (decrease from FY 20 budget)</li> </ul> | \$268,000 |
|-------------------------------------------------------------------------|-----------|
| <ul> <li>Two Sped Ed Techs - Grants</li> </ul>                          | \$72,000  |
| Sped Ed Tech                                                            | \$36,000  |
| MLS Teacher                                                             | \$82,000  |
| • FMS .5 Teacher                                                        | \$41,000  |
| • ELL .5 Teacher                                                        | \$41,000  |
| <ul> <li>Technology</li> </ul>                                          | \$55,000  |

### UNKNOWNS

- Support Contract
- Property & Casualty Insurance